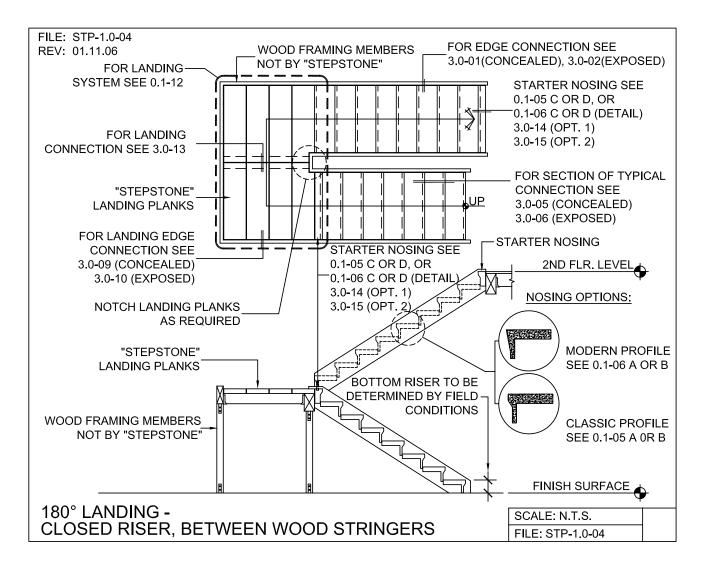

## R C DIVISION

Wood Stringer - Support Layouts

PRECAST CONCRETE TREADS, LANDINGS, AND BALCONIES SHOWN ON PLANS SHALL BE FROM THE "STEPTREAD" SYSTEM BY "STEPSTONE, INC." OF GARDENA, CA. FOR STEEL OR WOOD CONSTRUCTION. THE MANUFACTURER IS TO SUPPLY ALL PRECAST CONCRETE PARTS WITH EACH "STEPTREAD" AND FEATURING EITHER CAST IN THREADED INSERTS FOR BOLTING OR AN EMBEDDED BOTTOM WELD PLATE FOR WELDING. ALL REINFORCING AND CONNECTIONS WILL BE ZINC PLATED. ONLY ITEMS NOTED BY "STEPSTONE, INC." SHALL BE FURNISHED BY "STEPSTONE, INC." SUCH ITEMS SHALL BE INSTALLED BY OTHERS.